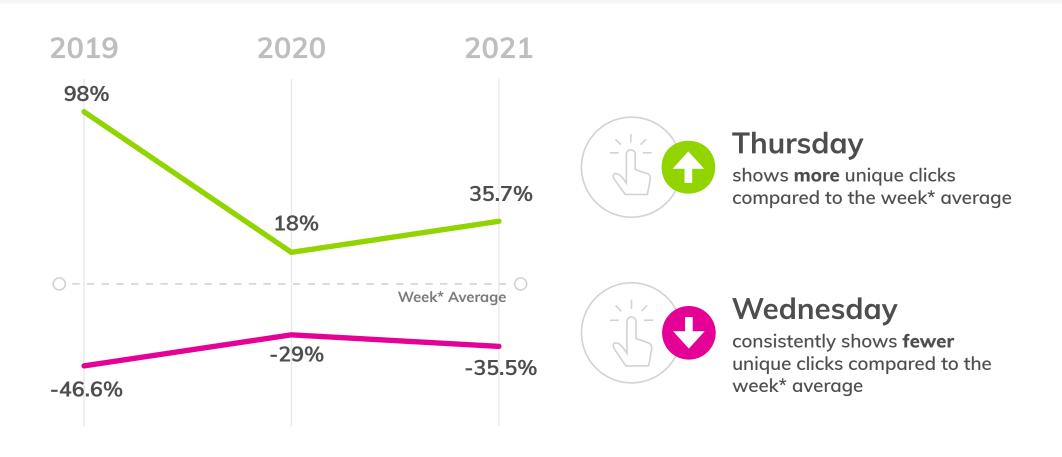

# **Total send volumes** increased by

**Unique clicks** doubled

Webmail open rates increased by

The Weekdays Before Black Friday

### **Unique Clicks**

**Increased** by an average of **109%** on all weekdays since 2019