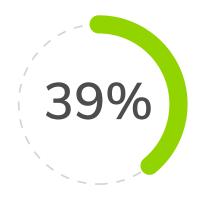

# **Total send volumes** increased by

**Unique clicks** doubled

Webmail open rates increased by

The Weekdays Before Black Friday

#### Send Volumes

Increased by an average of 23.6% on all weekdays since 2019