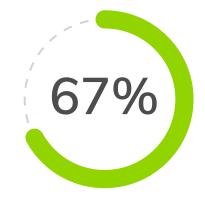

# **Total send volumes** increased by

**Unique clicks** doubled

Webmail open rates increased by

The Weekdays Before Black Friday

### **Unique Clicks**

**Increased** by an average of **109%** on all weekdays since 2019