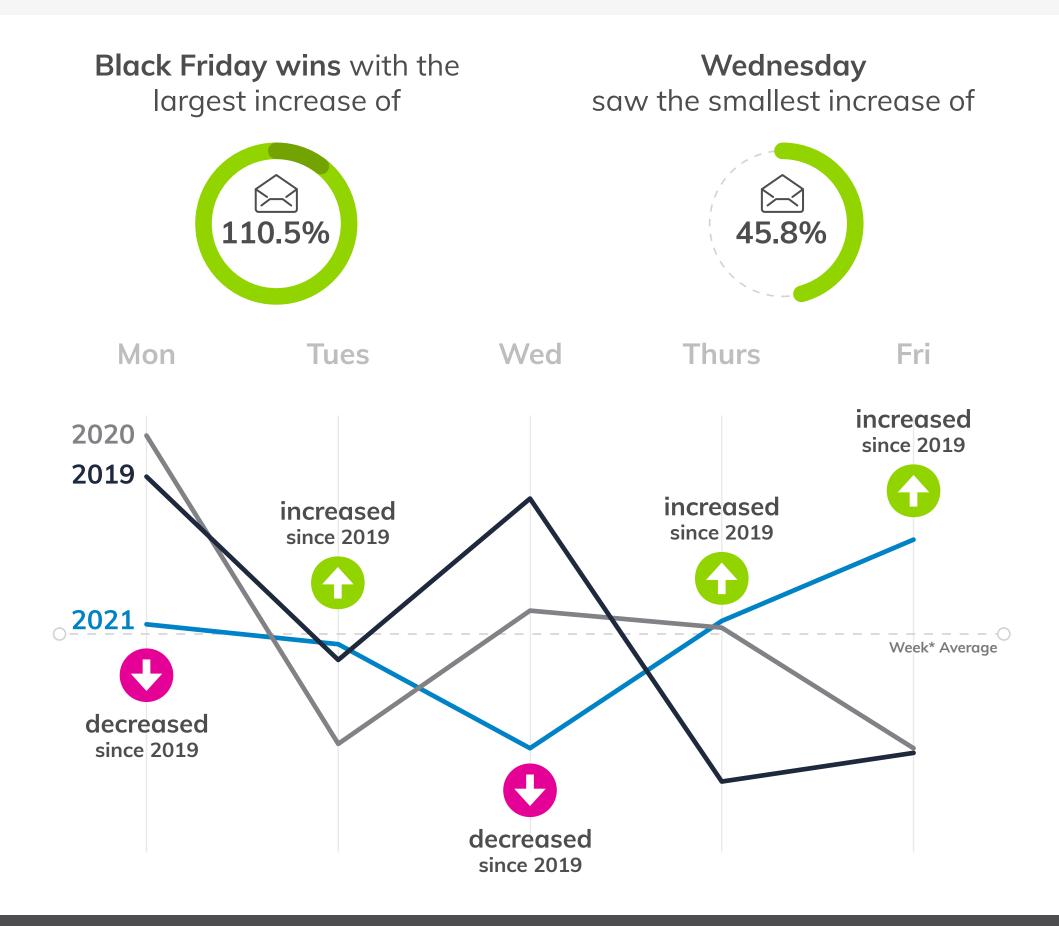

# **Total send volumes** increased by

**Unique clicks** doubled

Webmail open rates increased by

The Weekdays Before Black Friday

#### Webmail Open Rates

Increased by an average of 79.2% on all weekdays since 2019

\*The averages for the business days leading up to Black Friday, including Black Friday itself.

This infographic was created using data from over 150 million ecommerce emails sent in the months of November 2019, 2020, and 2021.