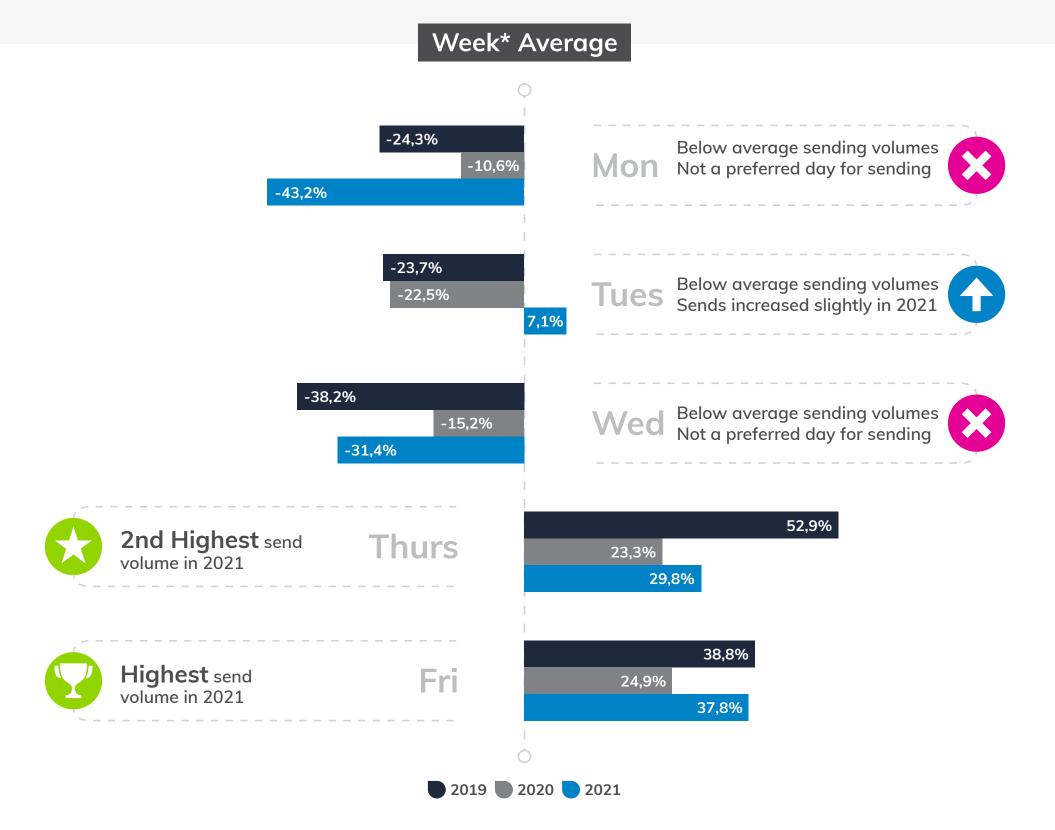

# **Total send volumes** increased by

**Unique clicks** doubled

Webmail open rates increased by

The Weekdays Before Black Friday

#### Send Volumes

Increased by an average of 23.6% on all weekdays since 2019